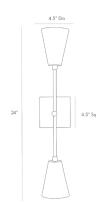

## NADIA SCONCE

49169 H: 24 IN, W: 4.5 IN, D: 5.5 IN Antique Brass Contract Suitable As Is Vertically symmetrical in design, two conical lamps form the brilliance that is this sconce. Crafted entirely of stainless steel, a single post stands from a square plaque mount, with matching shades casting light both upward and downward. The effect is quite moody and dramatic. Both lamps are lined with a matching antique brass metal shade, so the sconce is touch-safe when switched on. Also available in brushed nickel

#### DIMENSIONS

Backplate

12 IN W: 4.5 IN, D: 4.5 IN

Antique Brass

Steel

true