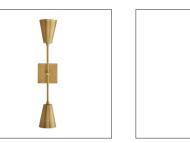

## NADIA SCONCE

49169 H: 24 IN, W: 4.5 IN, D: 5.5 IN Antique Brass Contract Suitable As Is Vertically symmetrical in design, two conical lamps form the brilliance that is this sconce. Crafted entirely of stainless steel, a single post stands from a square plaque mount, with matching shades casting light both upward and downward. The effect is quite moody and dramatic. Both lamps are lined with a matching antique brass metal shade, so the sconce is touch-safe when switched on. Also available in brushed nickel