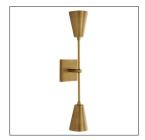

## NADIA SCONCE

49169 H: 24 IN, W: 4.5 IN, D: 5.5 IN Antique Brass Contract Suitable As Is Vertically symmetrical in design, two conical lamps form the brilliance that is this sconce. Crafted entirely of stainless steel, a single post stands from a square plaque mount, with matching shades casting light both upward and downward. The effect is quite moody and dramatic. Both lamps are lined with a matching antique brass metal shade, so the sconce is touch-safe when switched on. Also available in brushed nickel